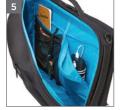

## Thule Accent Laptop Bag 15.6" TACLB116

A versatile, 2-in-1 briefcase that easily converts into a backpack for business travel.

- Protect a 15.6" PC and 10" tablet in dedicated pockets
- Safeguard glasses or other valuables in SafeZone compartment
- Easily convert bag from a briefcase to a backpack for versatile
- 4. Quick access to phone, pen and business card storage
- Secure contents in briefcase or backpack mode using multiple internal organization pockets
- Carry comfortably in briefcase mode with removable, padded
- Streamline bag by tucking away shoulder straps when they are not in use
- Make travel easy by attaching bag to rolling luggage using the pass-through panel