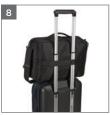

## Thule Accent Laptop Bag 15.6" TACLB116

A versatile, 2-in-1 briefcase that easily converts into a backpack for business travel.

- Protect a 15.6" PC and 10" tablet in dedicated pockets
- Safeguard glasses or other valuables in SafeZone compartment
- Easily convert bag from a briefcase to a backpack for versatile
- 4. Quick access to phone, pen and business card storage
- Secure contents in briefcase or backpack mode using multiple internal organization pockets
- Carry comfortably in briefcase mode with removable, padded
- Streamline bag by tucking away shoulder straps when they are not in use
- Make travel easy by attaching bag to rolling luggage using the pass-through panel