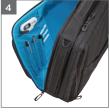

## Thule Accent Laptop Bag 15.6" TACLB116

A versatile, 2-in-1 briefcase that easily converts into a backpack for business travel.

- Protect a 15.6" PC and 10" tablet in dedicated pockets
- Safeguard glasses or other valuables in SafeZone compartment
- Easily convert bag from a briefcase to a backpack for versatile
- 4. Quick access to phone, pen and business card storage
- Secure contents in briefcase or backpack mode using multiple internal organization pockets
- Carry comfortably in briefcase mode with removable, padded
- Streamline bag by tucking away shoulder straps when they are not in use
- Make travel easy by attaching bag to rolling luggage using the pass-through panel