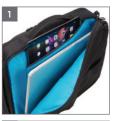

## Thule Accent Laptop Bag 15.6" TACLB116

A versatile, 2-in-1 briefcase that easily converts into a backpack for business travel.

- Protect a 15.6" PC and 10" tablet in dedicated pockets
- Safeguard glasses or other valuables in SafeZone compartment
- Easily convert bag from a briefcase to a backpack for versatile
- 4. Quick access to phone, pen and business card storage
- Secure contents in briefcase or backpack mode using multiple internal organization pockets
- Carry comfortably in briefcase mode with removable, padded
- Streamline bag by tucking away shoulder straps when they are not in use
- Make travel easy by attaching bag to rolling luggage using the pass-through panel