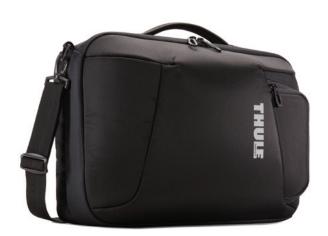

## Thule Accent Laptop Bag 15.6" TACLB116

A versatile, 2-in-1 briefcase that easily converts into a backpack for business travel.

- Protect a 15.6" PC and 10" tablet in dedicated pockets
- Safeguard glasses or other valuables in SafeZone compartment
- Easily convert bag from a briefcase to a backpack for versatile
- 4. Quick access to phone, pen and business card storage
- Secure contents in briefcase or backpack mode using multiple internal organization pockets
- Carry comfortably in briefcase mode with removable, padded
- Streamline bag by tucking away shoulder straps when they are not in use
- Make travel easy by attaching bag to rolling luggage using the pass-through panel