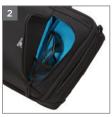

## Thule Accent Laptop Bag 15.6" TACLB116

A versatile, 2-in-1 briefcase that easily converts into a backpack for business travel.

- Protect a 15.6" PC and 10" tablet in dedicated pockets
- Safeguard glasses or other valuables in SafeZone compartment
- Easily convert bag from a briefcase to a backpack for versatile
- 4. Quick access to phone, pen and business card storage
- Secure contents in briefcase or backpack mode using multiple internal organization pockets
- Carry comfortably in briefcase mode with removable, padded
- Streamline bag by tucking away shoulder straps when they are not in use
- Make travel easy by attaching bag to rolling luggage using the pass-through panel