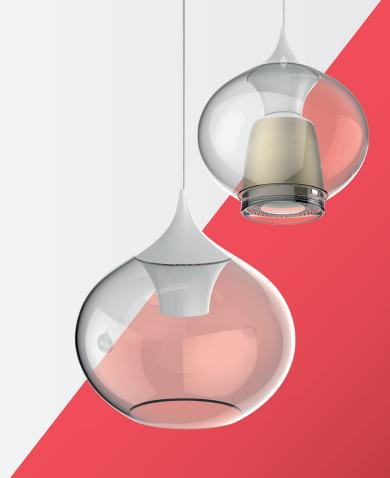

## BULB HOLDER FOR SENGLED PULSE AND SENGLED PULSE FLEX

- Modern and functional the elegant and custom-made complement to the smart Sengled bulbs
- Single or double luminaires for an individual interior design
- · Adjustment of height possible

## There is more to this onion than meets the eye

Onion provides a perfectly shaped home to your Pulse. The minimalistic, elegant lines put your living environment in the spotlight. Both single and double luminaires are adjustable in height and therefore individually usable.